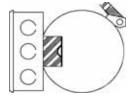

### **OUTSIDE MOUNTING**

The TQ1003 and TQ1113 are outside air mounting assemblies. Thread the TS Series sensor lead wire though the

Outdoor Mount

bottom of the assembly. The TQ1003 is designed to thread into TCS Basys Controls' TQ1103 enclosure or any weather proof junction box. Mounting locations should be on northerly exposed walls, away from direct sunlight.