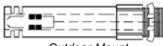

# STAINLESS STEEL THERMOWELLS

The TQ1104, TQ1110 are 4" and 8" immersion thermowells.

1. At the desired pipe location tap 1/2"NPT.

Immersion Well

- Tightly thread the thermowell into the tap. (Pipe Dope or other sealants may be used.)
- 3. Insert the sensing probe with the sensor attached into the TQ1104 or TQ1110 and screw the nylon fitting into the thermowell. For best results, coat the sensing probe with a thermal joint compound.