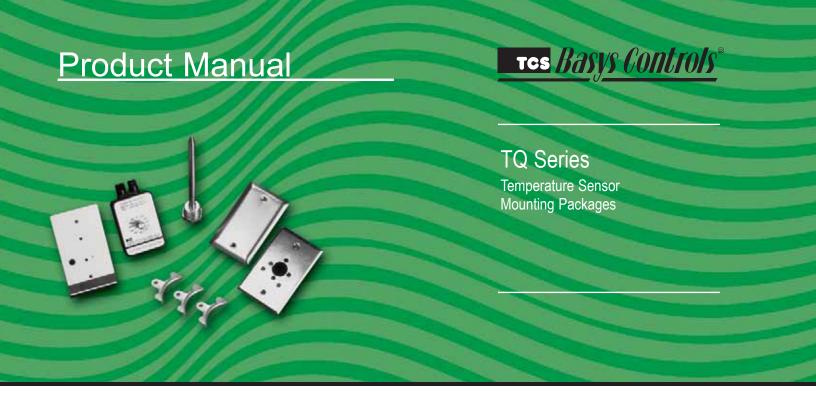

#### STRAP-ON MOUNTING

The TQ1005 is a pipe strap-on assembly.

- Attach the sensor to the adhesive pad.
- 2. Thread the sensor lead wire into the conduit box.
- 3. Place at the copper plate on the adhesive.

TQ1005 Strap-on Mount