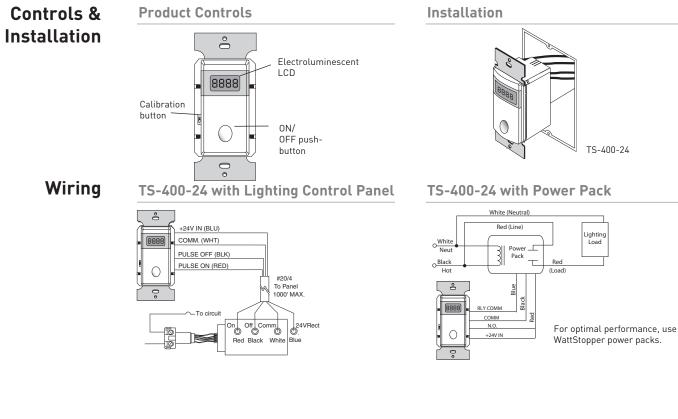

Terminal style wiring for simplified installation

• Digital operation and simple pushbutton set-up

Time scroll features allows timer to adjust up or down

PROJECT

LOCATION/TYPE

#### Operation

The TS-400-24 operates at 24 VDC/ VAC. Pressing the TS's on/off button turns lights on. The lights will remain on for the duration of the time-out setting which is adjustable from 5 minutes to 12 hours. Lights can be turned off before the time-out setting expires by pressing the on/off button. Also, the unit can be reset at any time by holding down the on/off button for 2 seconds. This will bring the timer back to its original time out setting and restart the countdown.

#### Time Scroll Overrides

The time scroll option allows users to temporarily override the time out setting without adjusting the settings. Time scroll is selected with the calibration button. With time scroll programmed to "UP", lights can be held on longer than the time out period. With time scroll programmed to down "DN", lights can be turned off sooner than the time out period. Pressing the on/off switch for more than 4 seconds causes the timer to scroll in the set direction throughout the possible time out settings.

#### **Applications**

The TS is an ideal lighting control choice in equipment rooms, storage areas, and closets. The switch can also be used as an HVAC override or to control heat lamps in hotel guest rooms. The low voltage TS-400-24 can switch loads that exceed the ratings of standard wall switches and can be used in locations where high voltage wiring in walls is prohibited. Also, when used with a WattStopper power pack, the TS-400-24 can control lighting and motor loads.

- Terminal style wiring simplifies installation
- Zero crossing reduces stress on the relay and increases product longevity
- Pushbutton programming gives the TS an easy set up process
- Setting the time-out for 2 hours and time scroll to down allows Title 24 compliance for using override switches
- Qualifies for ARRA-funded public works projects

One ASP-211 single-gang cover plate included. Order ASP-422 for blank 2-gang cover plate, ASP-432 for 2-gang cover plate with switch option (specify color). The TS-400-24 works with WattStopper power packs.