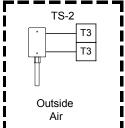

## Single Duct Zone Reheat Terminal Unit

| equipment schedule |          |             |             |
|--------------------|----------|-------------|-------------|
| Item               | Quantity | Mod. Number | Description |
| SZ-1               | 1        | SZ1017a     | Thermostat  |
| TS-1               | 1        | TS1002      | D.A. Sensor |
| TS-2               | 1        | TS1003      | O.A. Sensor |