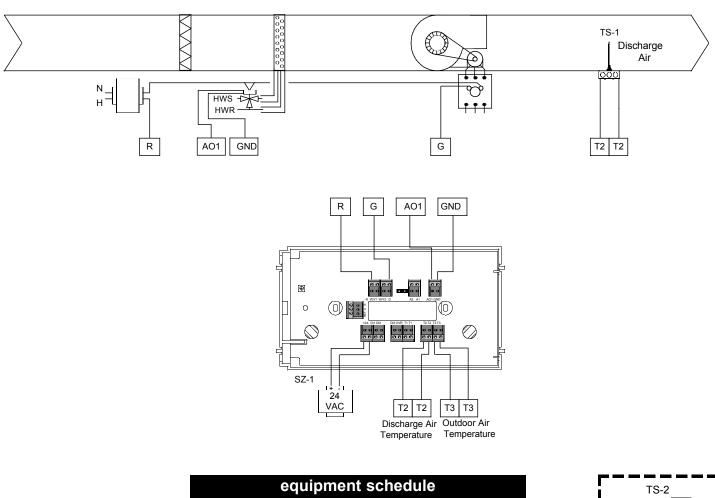

## Sequence of Operation

Equipment occupied mode - based on time of day. Controller SZ-1 will modulate the reheat terminal based on an adjustable setpoint to maintain zone temperature.

Unoccupied mode-based on time of day, shall operate the same as during the occupied period but with different setpoints.

## Single Duct Zone Reheat Terminal Unit

| equipment schedule |          |             |             |
|--------------------|----------|-------------|-------------|
| Item               | Quantity | Mod. Number | Description |
| SZ-1               | 1        | SZ1017a     | Thermostat  |
| TS-1               | 1        | TS1002      | D.A. Sensor |
| TS-2               | 1        | TS1003      | O.A. Sensor |