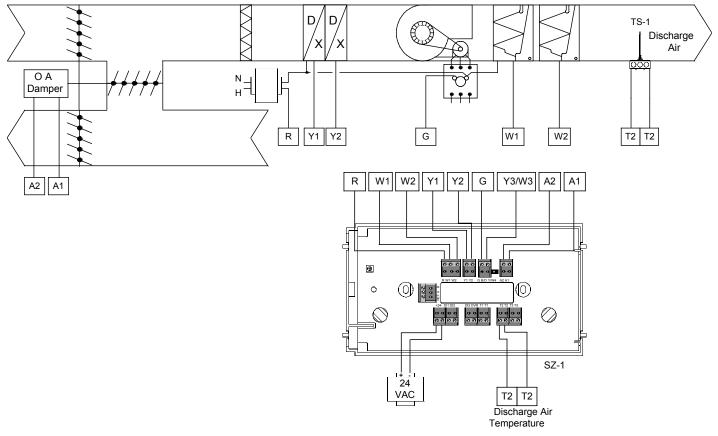

## Sequence of Operation

Equipment occupied mode - based on time of day. Controller SZ-1 will cycle equipment to maintain an adjustable heating and cooling temperature setpoint.

Terminals A1 and A2 will turn on or open the packaged economizer or fresh air damper during the occupied time period.

Unoccupied mode - based on time of day shall operate the same as during the occupied period but with different setpoints.

Rooftop Unit with Packaged Economizer or Occupied Fresh Air

\* Gives a NO or NC signal during the occupied mode.

| equipment schedule |          |                          |             |
|--------------------|----------|--------------------------|-------------|
| ltem               | Quantity | Mod. Number              | Description |
| SZ-1               | 1        | SZ1022, SZ1031 or SZ1035 | Thermostat  |
| TS-1               | 1        | TS1002                   | D.A. Sensor |