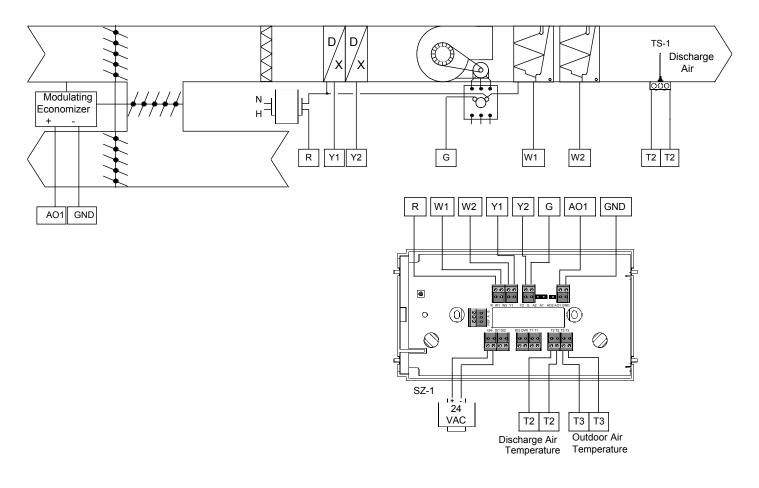

## Sequence of Operation

Equipment occupied mode - based on time of day. Controller SZ-1 will cycle equipment to maintain an adjustable heating and cooling temperature setpoint. AO1 will modulate as needed for economizing.

Unoccupied mode - based on time of day shall operate the same as during the occupied period but with different setpoints.

## Rooftop Unit with Modulating Economizer

| equipment schedule |          |             |             |
|--------------------|----------|-------------|-------------|
| Item               | Quantity | Mod. Number | Description |
| SZ-1               | 1        | SZ1041      | Thermostat  |
| TS-1               | 1        | TS1002      | D.A. Sensor |
| TS-2               | 1        | TS1003      | O.A. Sensor |