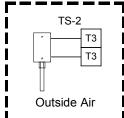

## Rooftop Unit with Modulating Economizer

| equipment schedule |          |             |             |
|--------------------|----------|-------------|-------------|
| Item               | Quantity | Mod. Number | Description |
| SZ-1               | 1        | SZ1041      | Thermostat  |
| TS-1               | 1        | TS1002      | D.A. Sensor |
| TS-2               | 1        | TS1003      | O.A. Sensor |