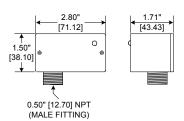

ion                                                                      |
|----------|----------------------------------------------------------------------------------|
| PR1110   | One SPST encased relay, manual override, 10-30 volts AC or DC, also 120 VAC      |
| PR1121   | One SPDT encased relay, 10-30 volts AC or DC, also 120 VAC                       |
| PR1122   | One SPDT encased relay, 10-30 volts AC or DC, also 208-277 VAC                   |
| PR1220   | One DPDT encased relay, 24 volts AC or DC                                        |
| PR2112   | One SPST and one SPDT relay, manual override, 10-30 volts AC or DC, also 120 VAC |
| PR2120   | Two SPDT relays, 24 volts AC or DC, also 120 VAC                                 |

Dimensions

Note: inches [mm]

#### PR1121, PR1122



#### PR1110, PR1220, PR2112, PR2120



Tes Basys Controls\*