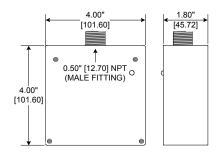

Dimensions

Note: inches [mm]

#### PR1110, PR1220, PR2112, PR2120

Tes Basys Controls\*