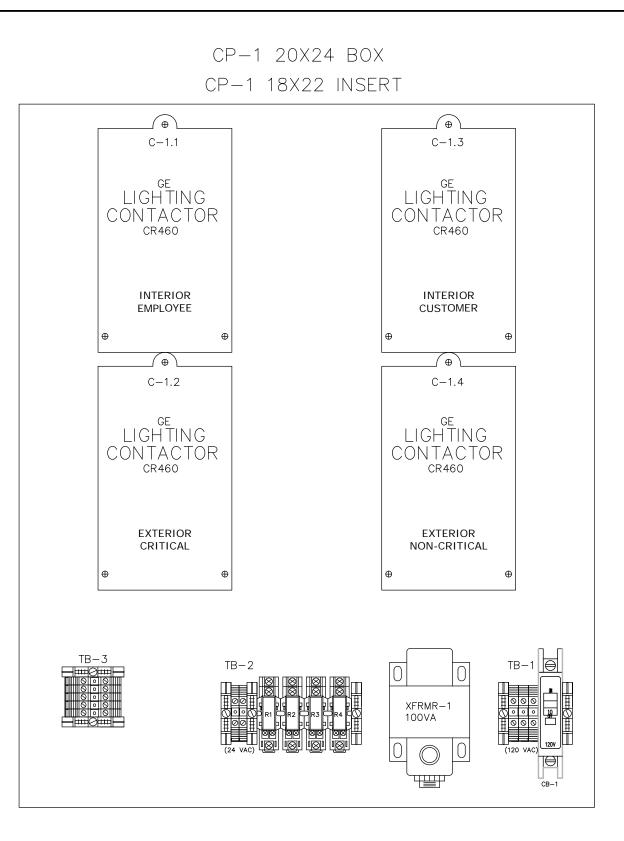

|                 | UL 508A PANEL BUILT FOR                                                                                                               | PROJECT: PP3040               |                | REV. | DATE | CHANGED BY | NOTES |
|-----------------|---------------------------------------------------------------------------------------------------------------------------------------|-------------------------------|----------------|------|------|------------|-------|
| EN<br>15:<br>FE | TCS BASYS CONTROLS BY:<br>ENERGY MANAGEMENT CONSULTANTS1550 LAFOLLETTE STREET<br>FENNIMORE, WI 53809<br>UL FILE # E215457FAX:<br>FAX: | TITLE: PP3040 CONTACTOR PANEL |                |      |      |            |       |
|                 |