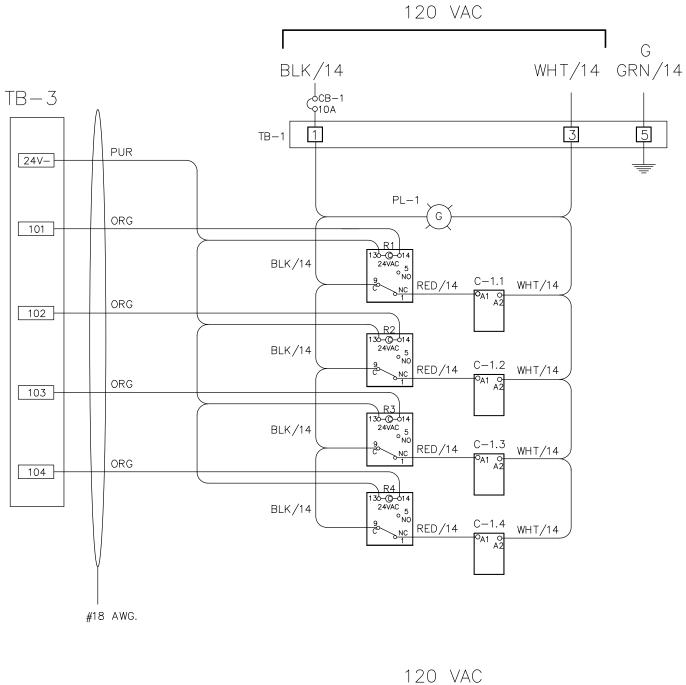

|       |
|                 |                                                                                                                                       | DATE: 9/8/10                  | SCALE: NTS     |      |      |            |       |
|                 |                                                                                                                                       |                               |                | 1    |      |            |       |
|                 |                                                                                                                                       | DRAWN BY: TD                  | CHECKED BY: PA |      |      |            |       |

## PANEL CP-1



- FIELD WIRING BY EMC

FACTORY WIRING BY EMC





## PANEL TO BE BUILT & LISTED TO UL 508A STANDARD.

## PANEL CP-1

| UL 508A PANEL BUILT FOR               | PROJECT: PP3040                |                | REV. | DATE | CHANGED BY | NOTES | CP-1-W |
|---------------------------------------|--------------------------------|----------------|------|------|------------|-------|--------|
| TCS BASYS CONTROLS BY:                | TITLE: PP3040 CONTRACTOR PANEL |                |      |      |            |       |        |
| ENERGY MANAGEMENT CONSULTANTS         |                                |                |      |      |            |       |        |
| 1550 LAFOLLETTE STREET                | DATE: 9/8/10                   | SCALE: NTS     |      |      |            |       | 0      |
| ENNIMORE, WI 53809                    |