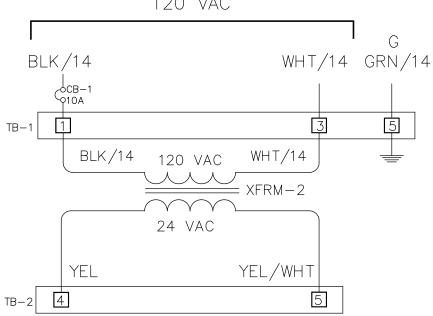

|       |
|                 |                                                                                                                                       | DATE: 9/8/10                  | SCALE: NTS     |      |      |            |       |
|                 |                                                                                                                                       |                               |                | 1    |      |            |       |
|                 |                                                                                                                                       | DRAWN BY: TD                  | CHECKED BY: PA |      |      |            |       |

## PANEL CP-1



- FIELD WIRING BY EMC

FACTORY WIRING BY EMC





## PANEL TO BE BUILT & LISTED TO UL 508A STANDARD.

## PANEL CP-1

| UL 508A PANEL BUILT FOR               | PROJECT: PP3040                |                | REV. | DATE | CHANGED BY | NOTES | CP-1-W |
|---------------------------------------|--------------------------------|----------------|------|------|------------|-------|--------|
| TCS BASYS CONTROLS BY:                | TITLE: PP3040 CONTRACTOR PANEL |                |      |      |            |       |        |
| ENERGY MANAGEMENT CONSULTANTS         |                                |                |      |      |            |       |        |
| 1550 LAFOLLETTE STREET                | DATE: 9/8/10                   | SCALE: NTS     |      |      |            |       | 0      |
| ENNIMORE, WI 53809                    |